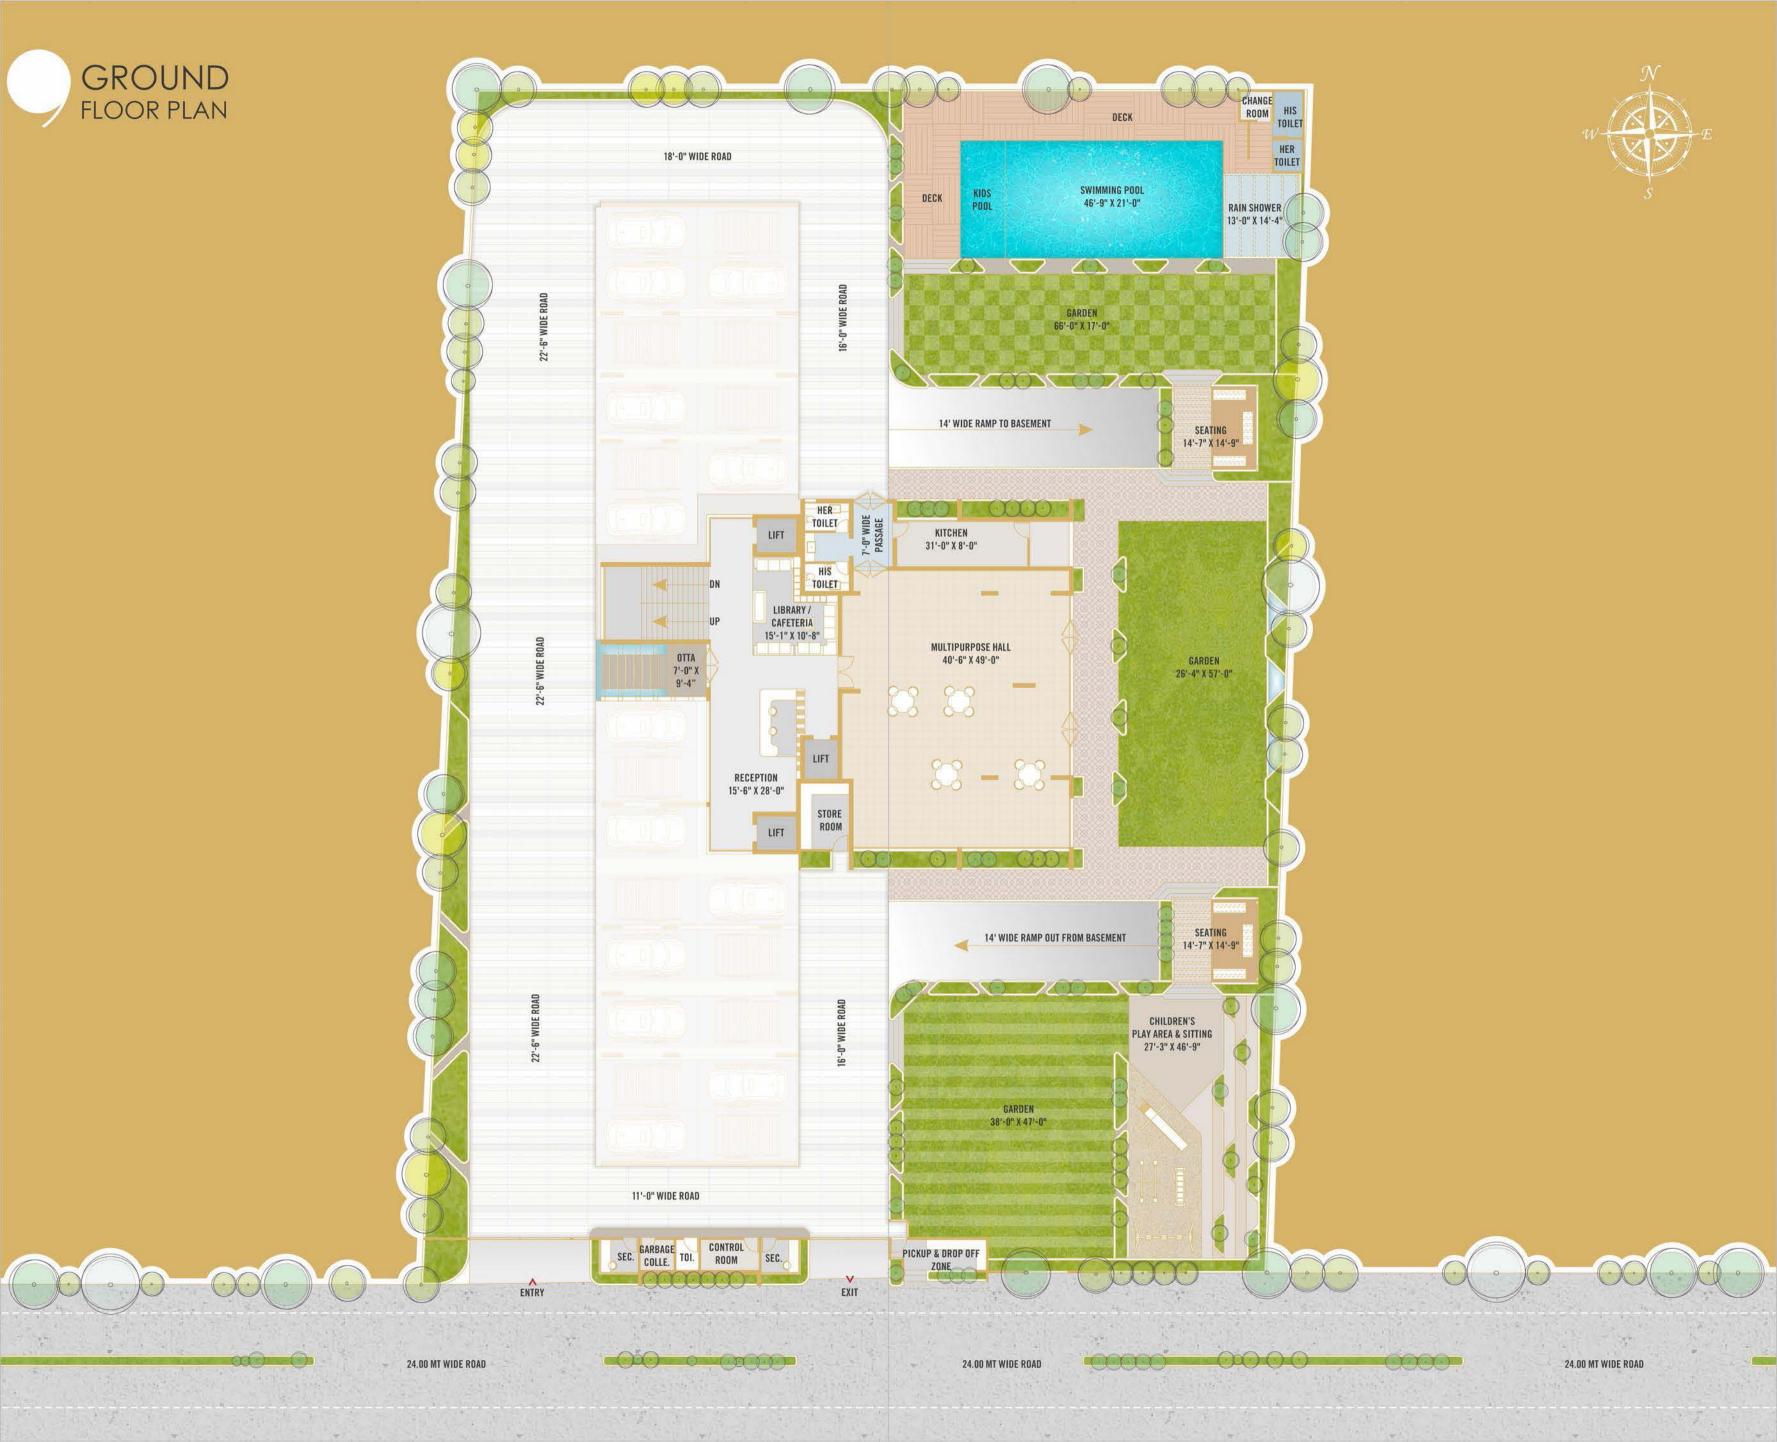

The approach road lies on the South side and the layout is designed in way the offers East facing houses for optimum day-light, and a clear open path for the south-west wind giving ample cross ventilation. The ground floor is developed as various landscaped garden spaces pool, children play area, whereas the terrace planning offers rejuvenation areas for an elite lifestyle.

| 鱳      | Kids Pool                   | K     | Kids Play Area         |
|--------|-----------------------------|-------|------------------------|
| A      | Barbeque Area               |       | Rain Shower            |
| Y-1-12 | Lush Green Landscape Garden | M.i   | Box Cricket            |
| 血      | Gazebo                      |       | Pickup & Drop-off Zone |
|        | Garbage Collection Zone     | 5     | Rain Water Harvesting  |
| ia?    | Terrace Garden              | i i i | Reception Area         |
| 鼍      | Swimming Pool With Deck     | 'n    | Sr. Citizen Sitout     |