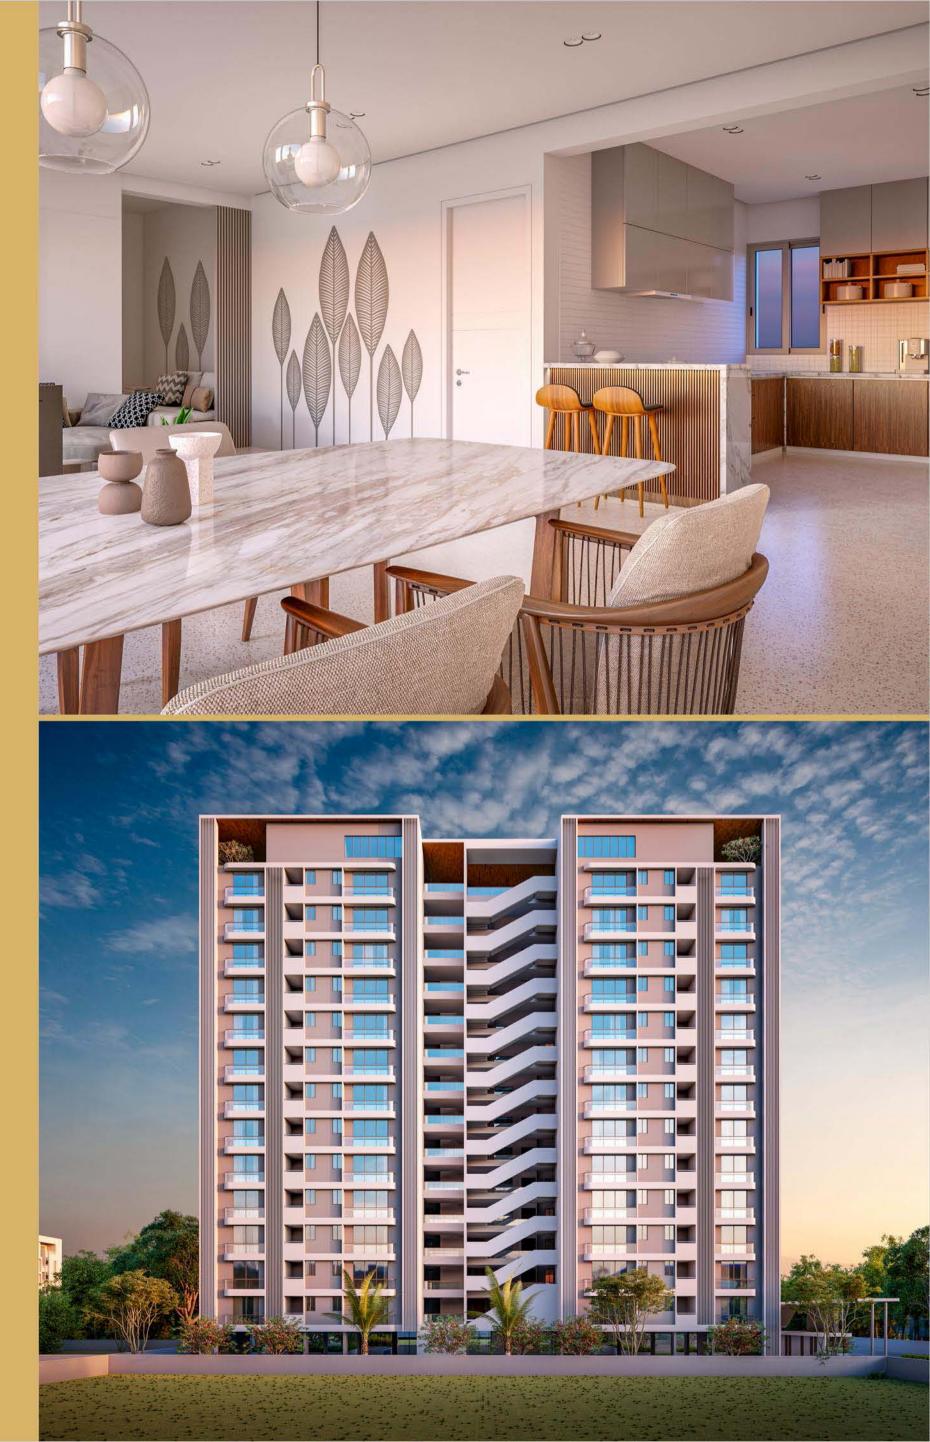

Madhuvan Impression is a community apartments project, that observe three individual towers, connected with the passages and circulation bays. Projected as a monolithic structure, these towers have straight lines in the facades connecting the three towers with an undulated edging designed to break the monotony.

# IMPRESSIONS OF FASCINATION

Stylishly designed. Delightfully priced. Here is one place that speaks your language. Thoughtfully conceived, Madhuvan Impression is a high-rise residential complex that blends modern conveniences and amenities with an enriching lifestyle. you Celebrate life's countless memorable