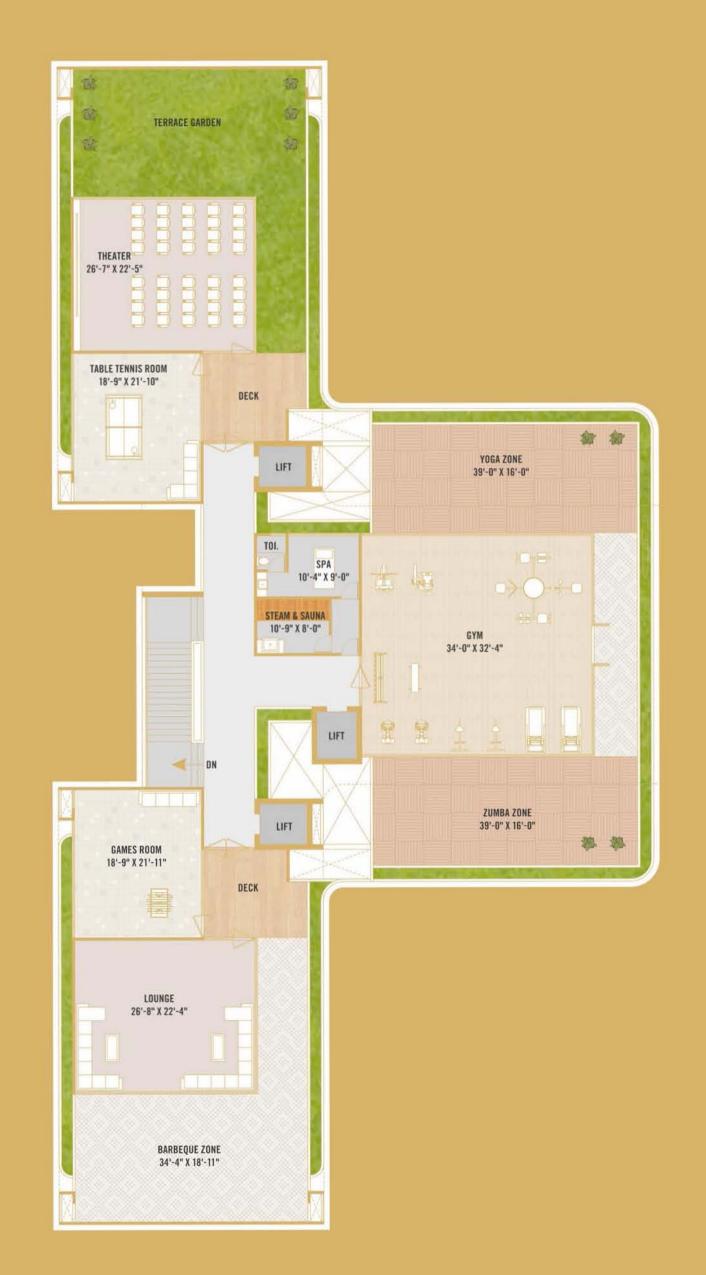

| 11 1       | Spa Room          |
|------------|-------------------|
| À          | GYM               |
| 888        | Multipurpose Hall |
|            | Home Theater      |
| <u> 1m</u> | Lounge            |
| Żř         | Zumba Zone        |
| 20         | Table Tennis Room |

| *          | Yoga Zone                                       |
|------------|-------------------------------------------------|
| <b>a</b> . | Intercom Facility from<br>Security to Apartment |
| 11911      | Sauna & Steam                                   |
| ١          | Library                                         |
| 鼐          | Cafeteria                                       |
| 1          | Game Room                                       |

| 鱳      | Kids Pool                   | K     | Kids Play Area         |
|--------|-----------------------------|-------|------------------------|
| A      | Barbeque Area               |       | Rain Shower            |
| Y-1-12 | Lush Green Landscape Garden | M.i   | Box Cricket            |
| 血      | Gazebo                      |       | Pickup & Drop-off Zone |
|        | Garbage Collection Zone     | 5     | Rain Water Harvesting  |
| ia?    | Terrace Garden              | i i i | Reception Area         |
| 鼍      | Swimming Pool With Deck     | 'n    | Sr. Citizen Sitout     |

|  |    | - | - |     |
|--|----|---|---|-----|
|  | Wi |   | / | one |

Society Office

Driver Room

Provision of EV Charging Point

Boom Barrier

• 24 Hours Water Supply

• Power Back Up in Common Area

Provision of Heatpump

Water Softener Plant

• 3 Lift in One Tower

Provision Mechanical Parking

• 24x7 CCTV Surveillance & Security