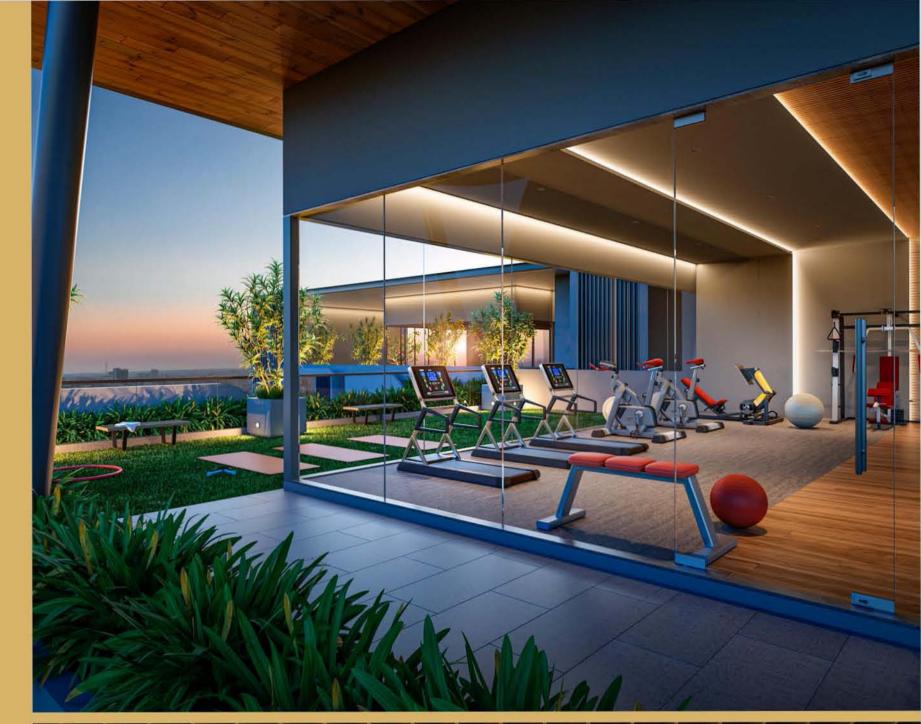

| 11 1       | Spa Room          |
|------------|-------------------|
| À          | GYM               |
| 888        | Multipurpose Hall |
|            | Home Theater      |
| <u> 1m</u> | Lounge            |
| Żř         | Zumba Zone        |
| 20         | Table Tennis Room |