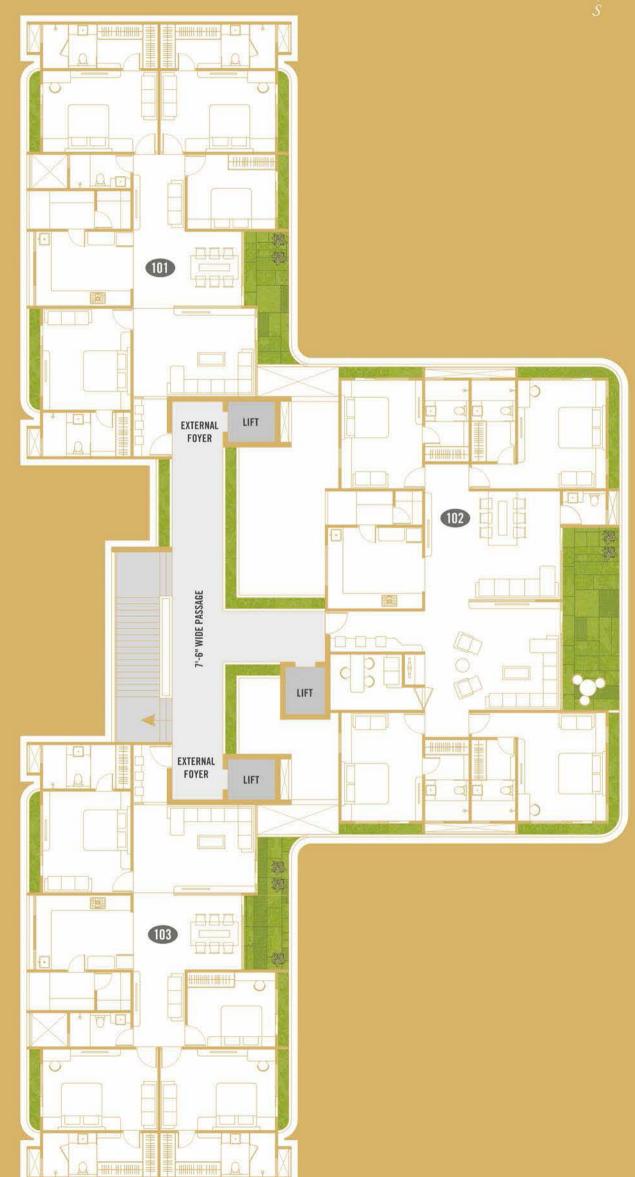

Madhuvan Impression is a community apartments project, that observe three individual towers, connected with the passages and circulation bays. Projected as a monolithic structure, these towers have straight lines in the facades connecting the three towers with an undulated edging designed to break the monotony.