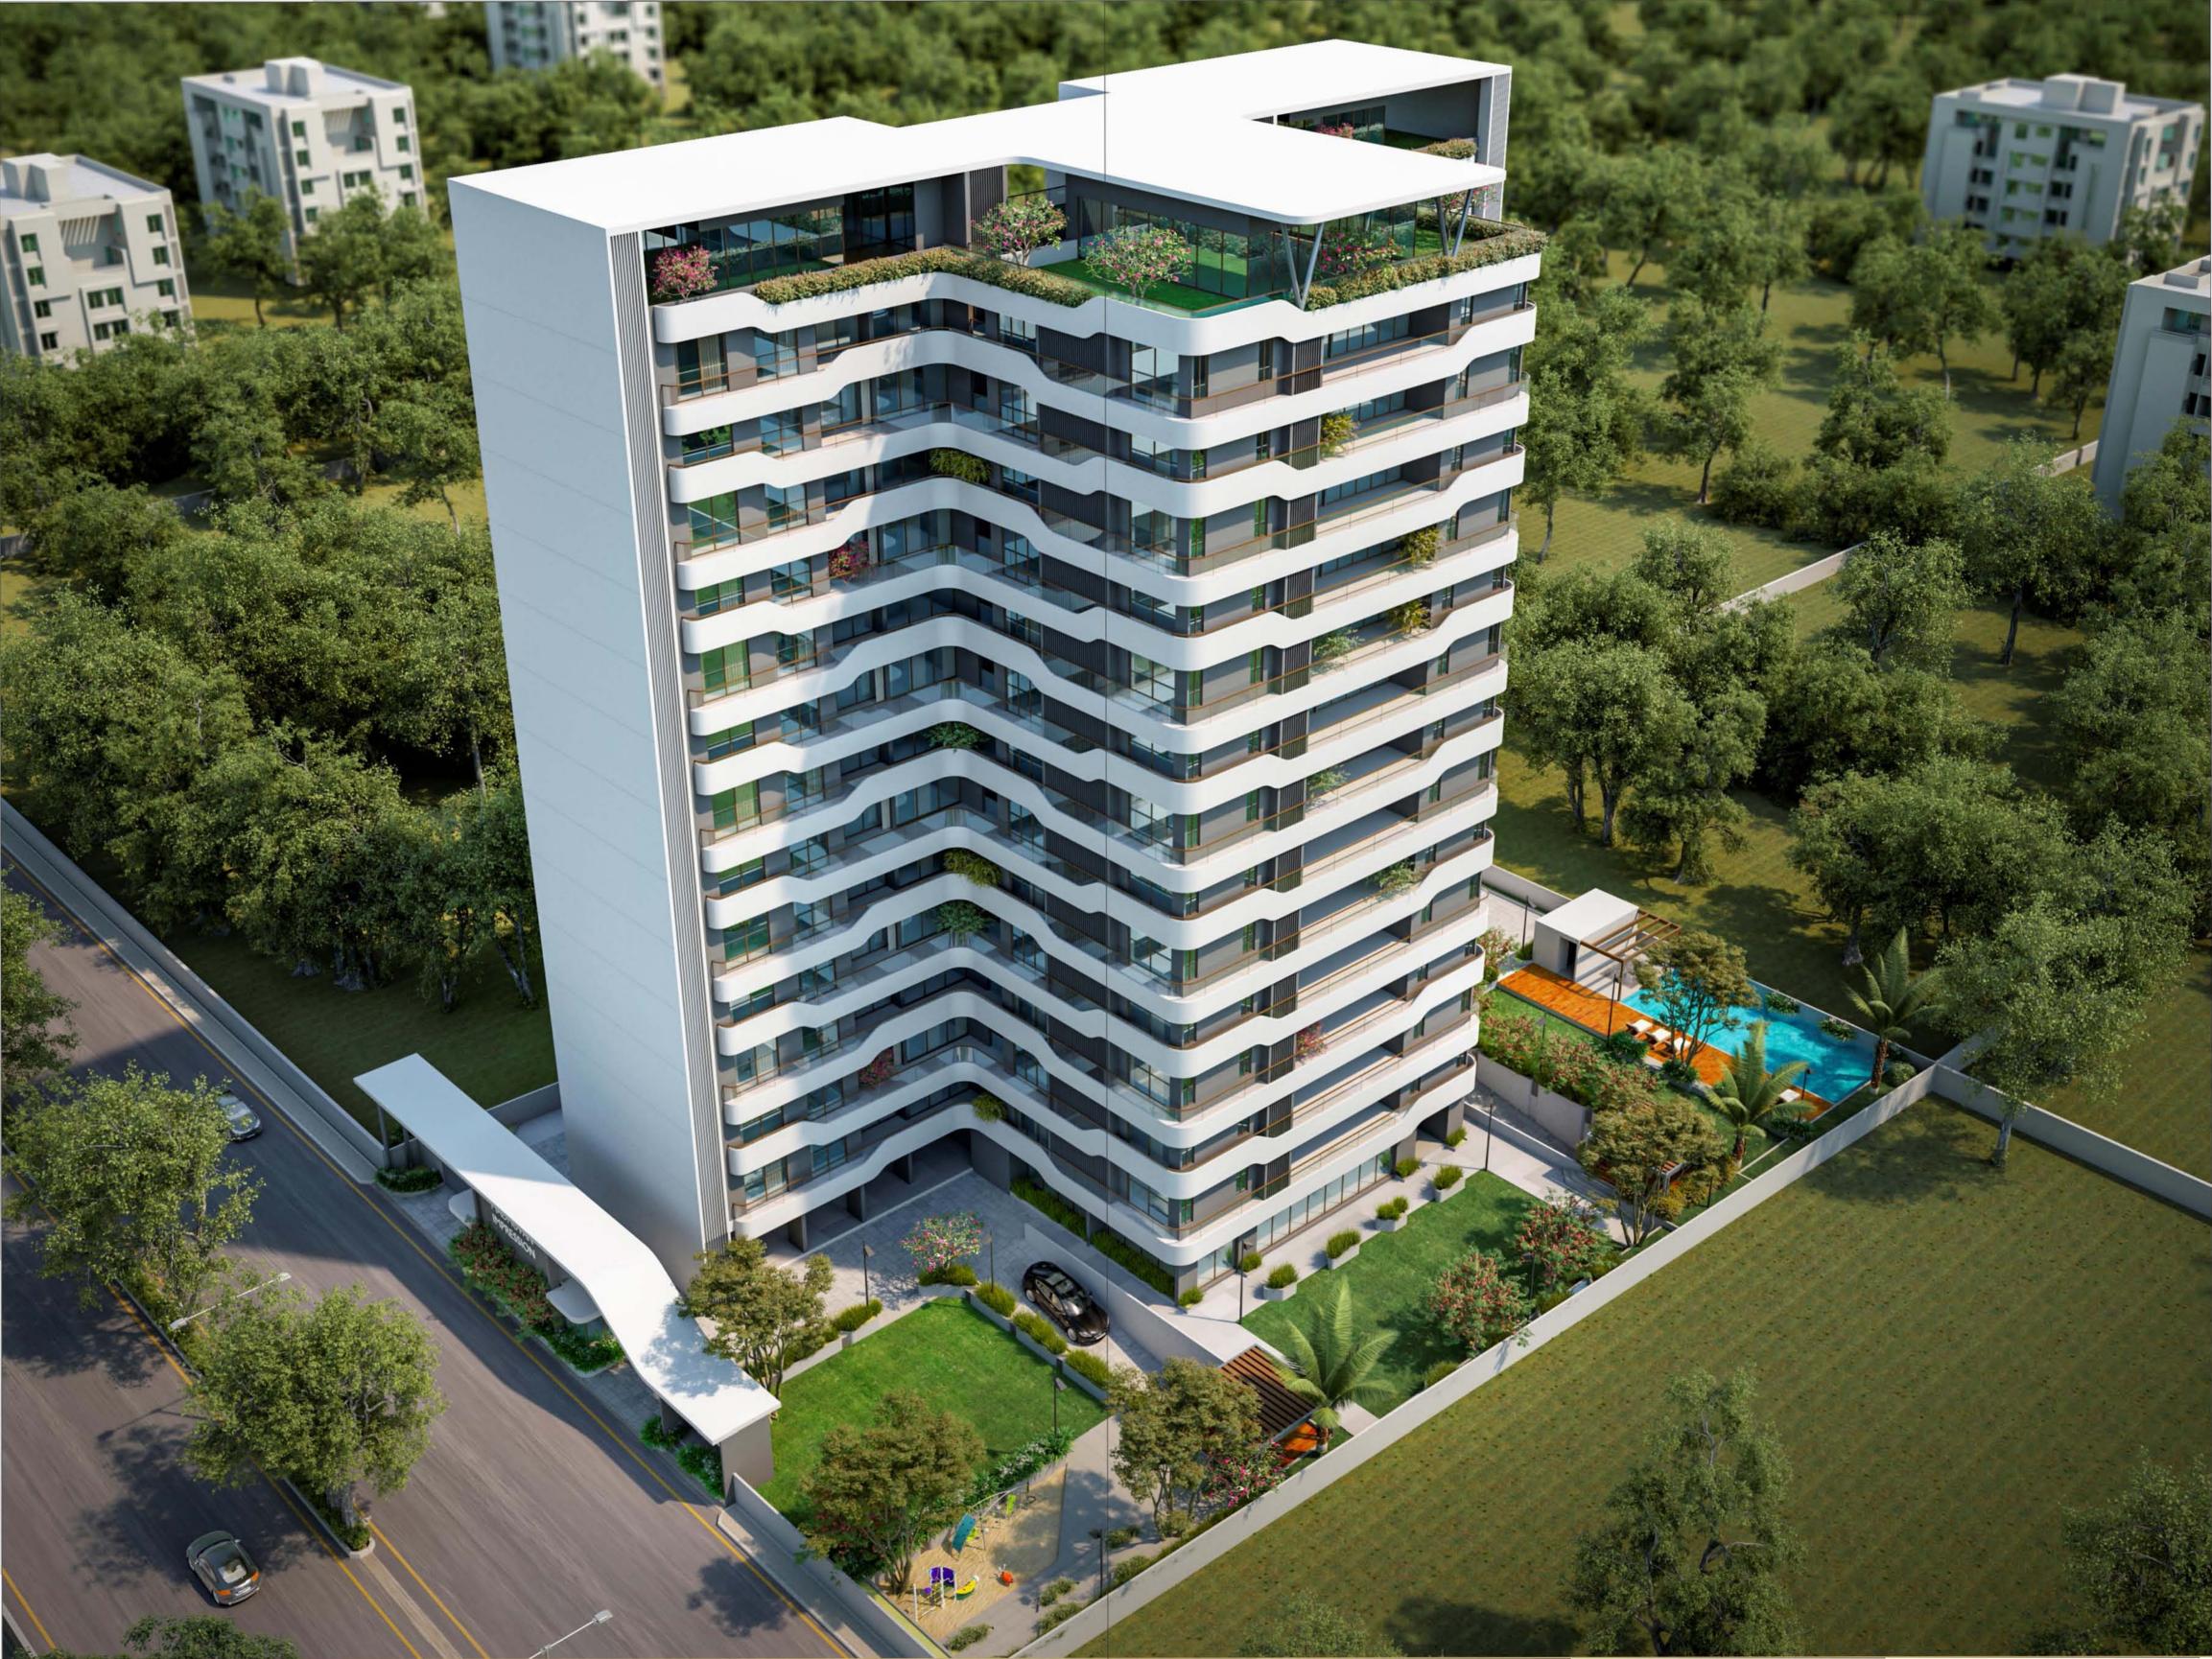

Madhuvan Impression is a community apartments project, that observe three individual towers, connected with the passages and circulation bays. Projected as a monolithic structure, these towers have straight lines in the facades connecting the three towers with an undulated edging designed to break the monotony.

The approach road lies on the South side and the layout is designed in way the offers East facing houses for optimum day-light, and a clear open path for the south-west wind giving ample cross ventilation. The ground floor is developed as various landscaped garden spaces pool, children play area, whereas the terrace planning offers rejuvenation areas for an elite lifestyle.