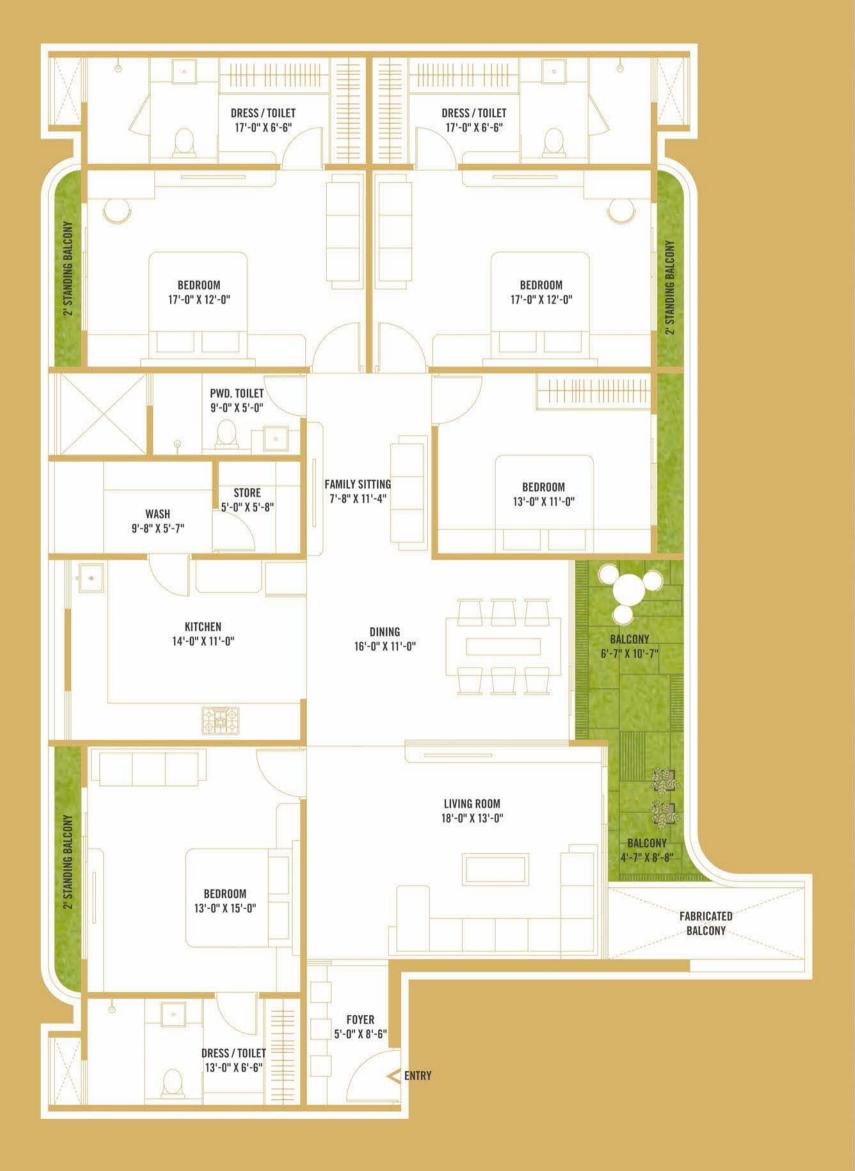

Madhuvan Impression is a community apartments project, that observe three individual towers, connected with the passages and circulation bays. Projected as a monolithic structure, these towers have straight lines in the facades connecting the three towers with an undulated edging designed to break the monotony.

The approach road lies on the South side and the layout is designed in way the offers East facing houses for optimum day-light, and a clear open path for the south-west wind giving ample cross ventilation. The ground floor is developed as various landscaped garden spaces pool, children play area, whereas the terrace planning offers rejuvenation areas for an elite lifestyle.