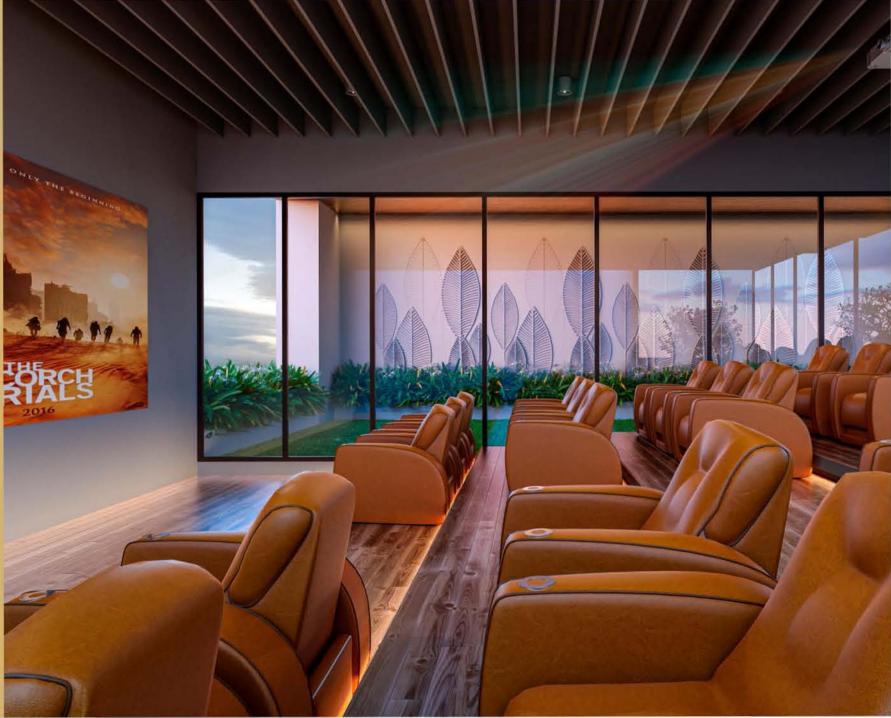

| 11 1       | Spa Room          |
|------------|-------------------|
| À          | GYM               |
| 888        | Multipurpose Hall |
|            | Home Theater      |
| <u> 1m</u> | Lounge            |
| Żř         | Zumba Zone        |
| 20         | Table Tennis Room |