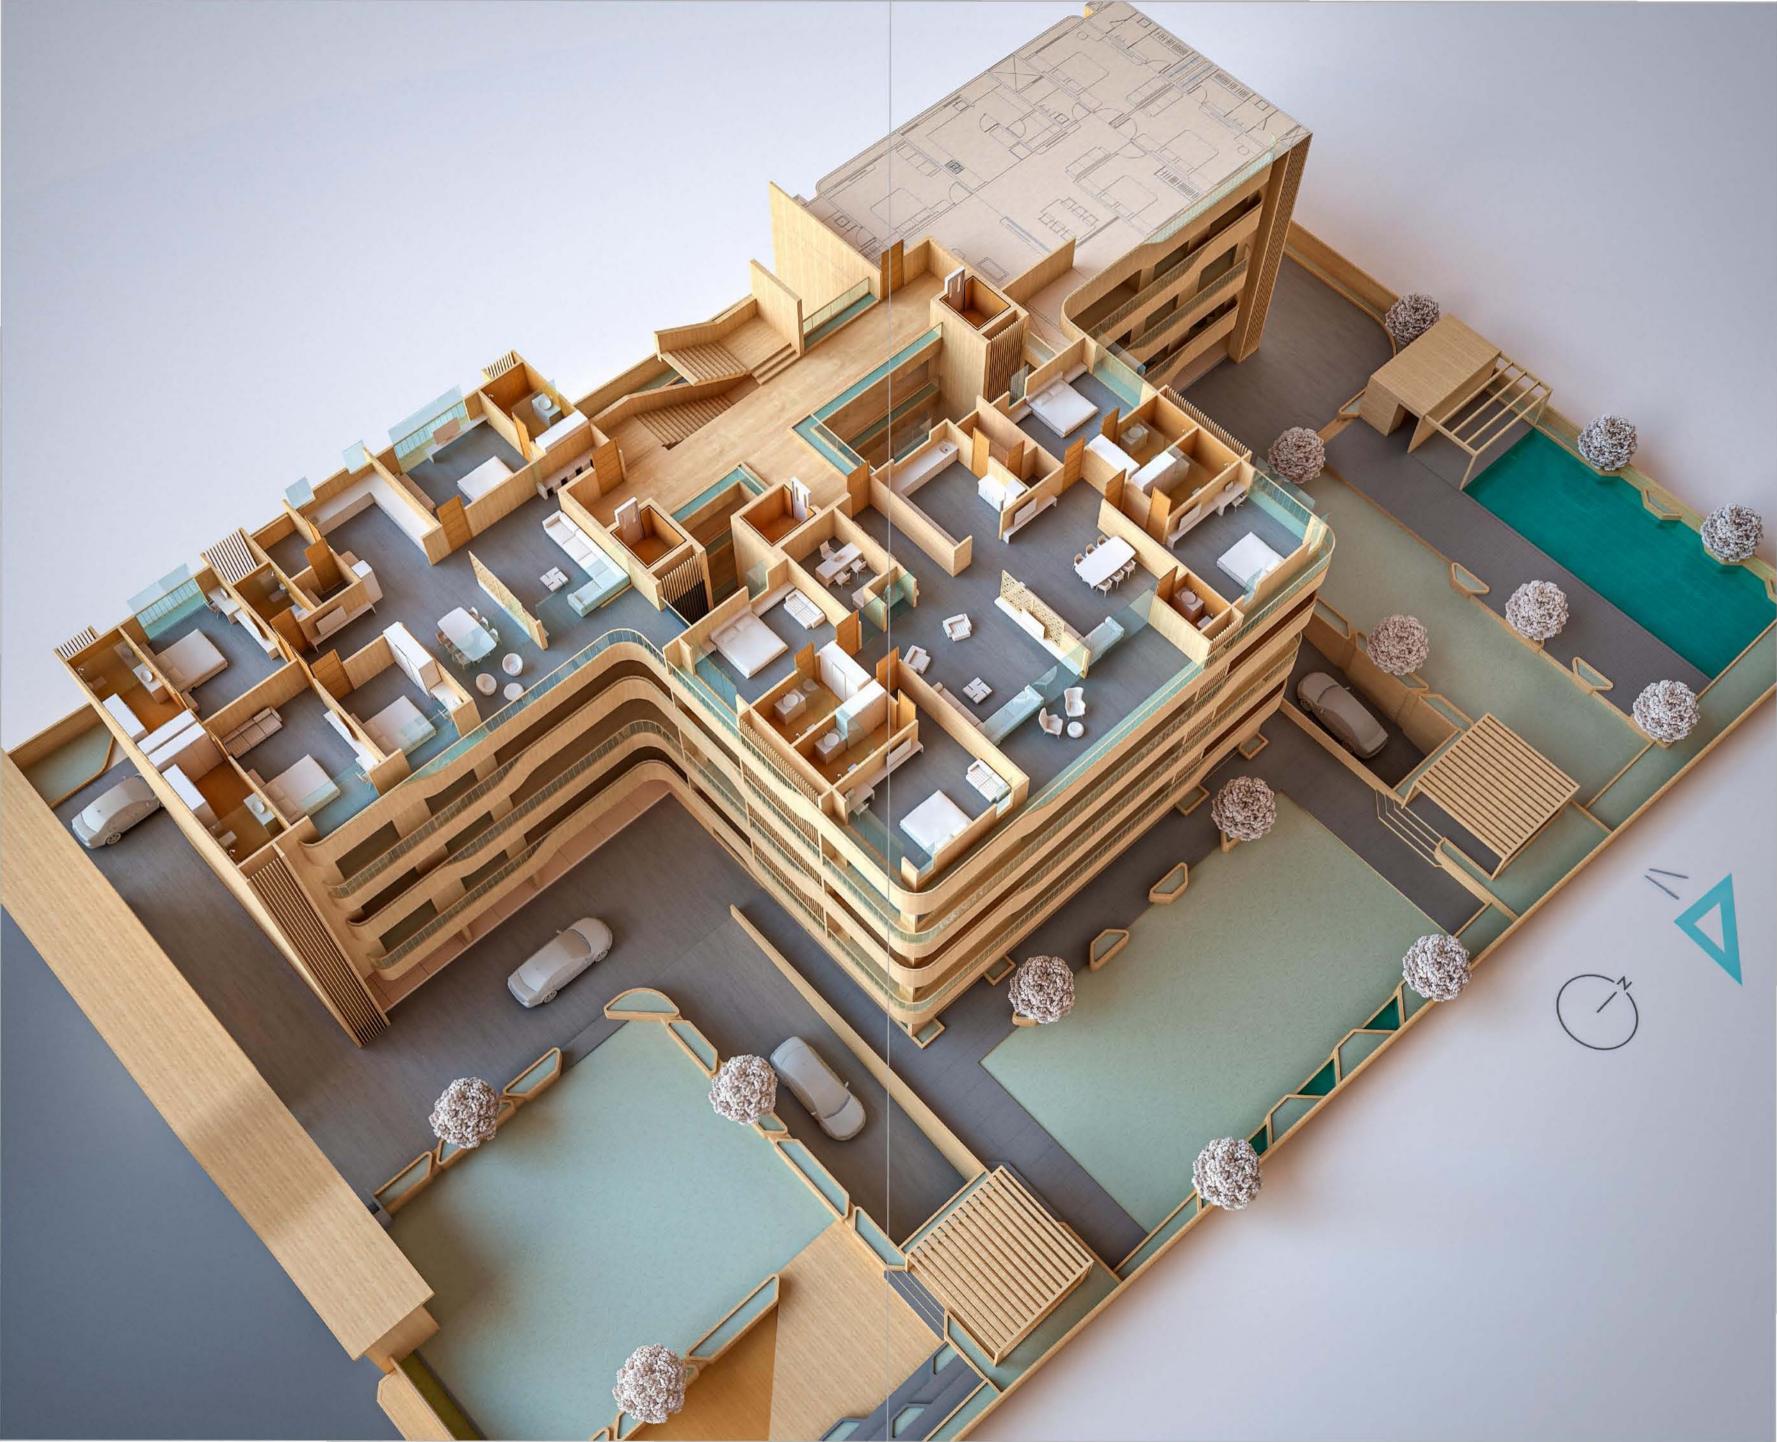

Madhuvan Impression is a community apartments project, that observe three individual towers, connected with the passages and circulation bays. Projected as a monolithic structure, these towers have straight lines in the facades connecting the three towers with an undulated edging designed to break the monotony.

The approach road lies on the South side and the layout is designed in way the offers East facing houses for optimum day-light, and a clear open path for the south-west wind giving ample cross ventilation. The ground floor is developed as various landscaped garden spaces pool, children play area, whereas the terrace planning offers rejuvenation areas for an elite lifestyle.