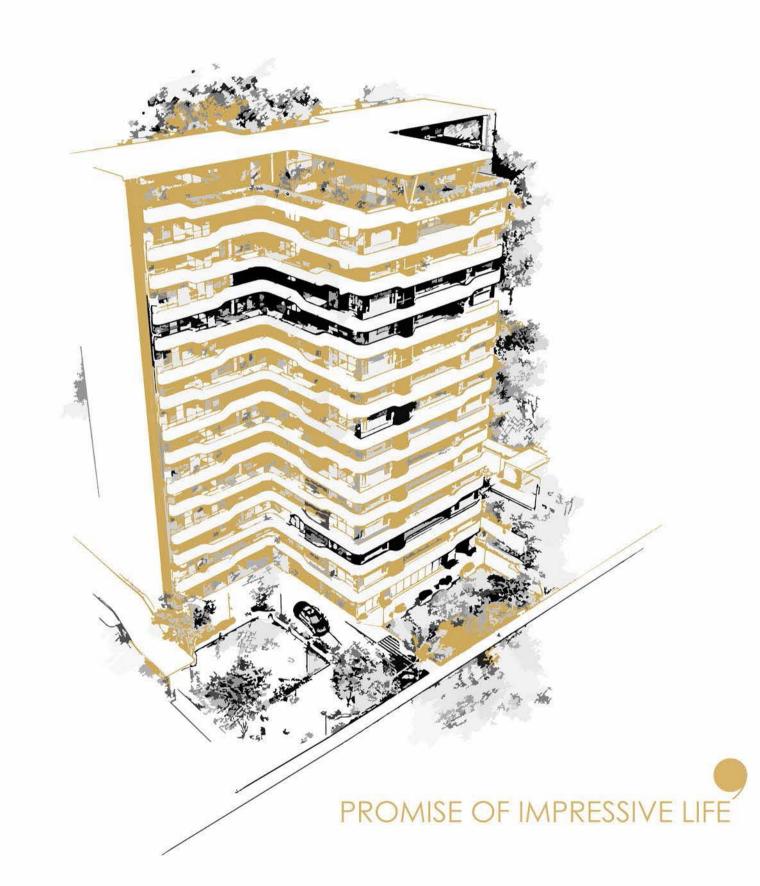

# IMPRESSION OF STATURE..

It's designed amidst 65% of open spaces to provide you with a sense of freshness and freedom that you aspire for

Madhuvan Impression is a community apartments project, that observe three individual towers, connected with the passages and circulation bays. Projected as a monolithic structure, these towers have straight lines in the facades connecting the three towers with an undulated edging designed to break the monotony.

The approach road lies on the South side and the layout is designed in way the offers East facing houses for optimum day-light, and a clear open path for the south-west wind giving ample cross ventilation. The ground floor is developed as various landscaped garden spaces pool, children play area, whereas the terrace planning offers rejuvenation areas for an elite lifestyle.

# IMPRESSIONS OF FASCINATION

Stylishly designed. Delightfully priced. Here is one place that speaks your language. Thoughtfully conceived, Madhuvan Impression is a high-rise residential complex that blends modern conveniences and amenities with an enriching lifestyle. you Celebrate life's countless memorable