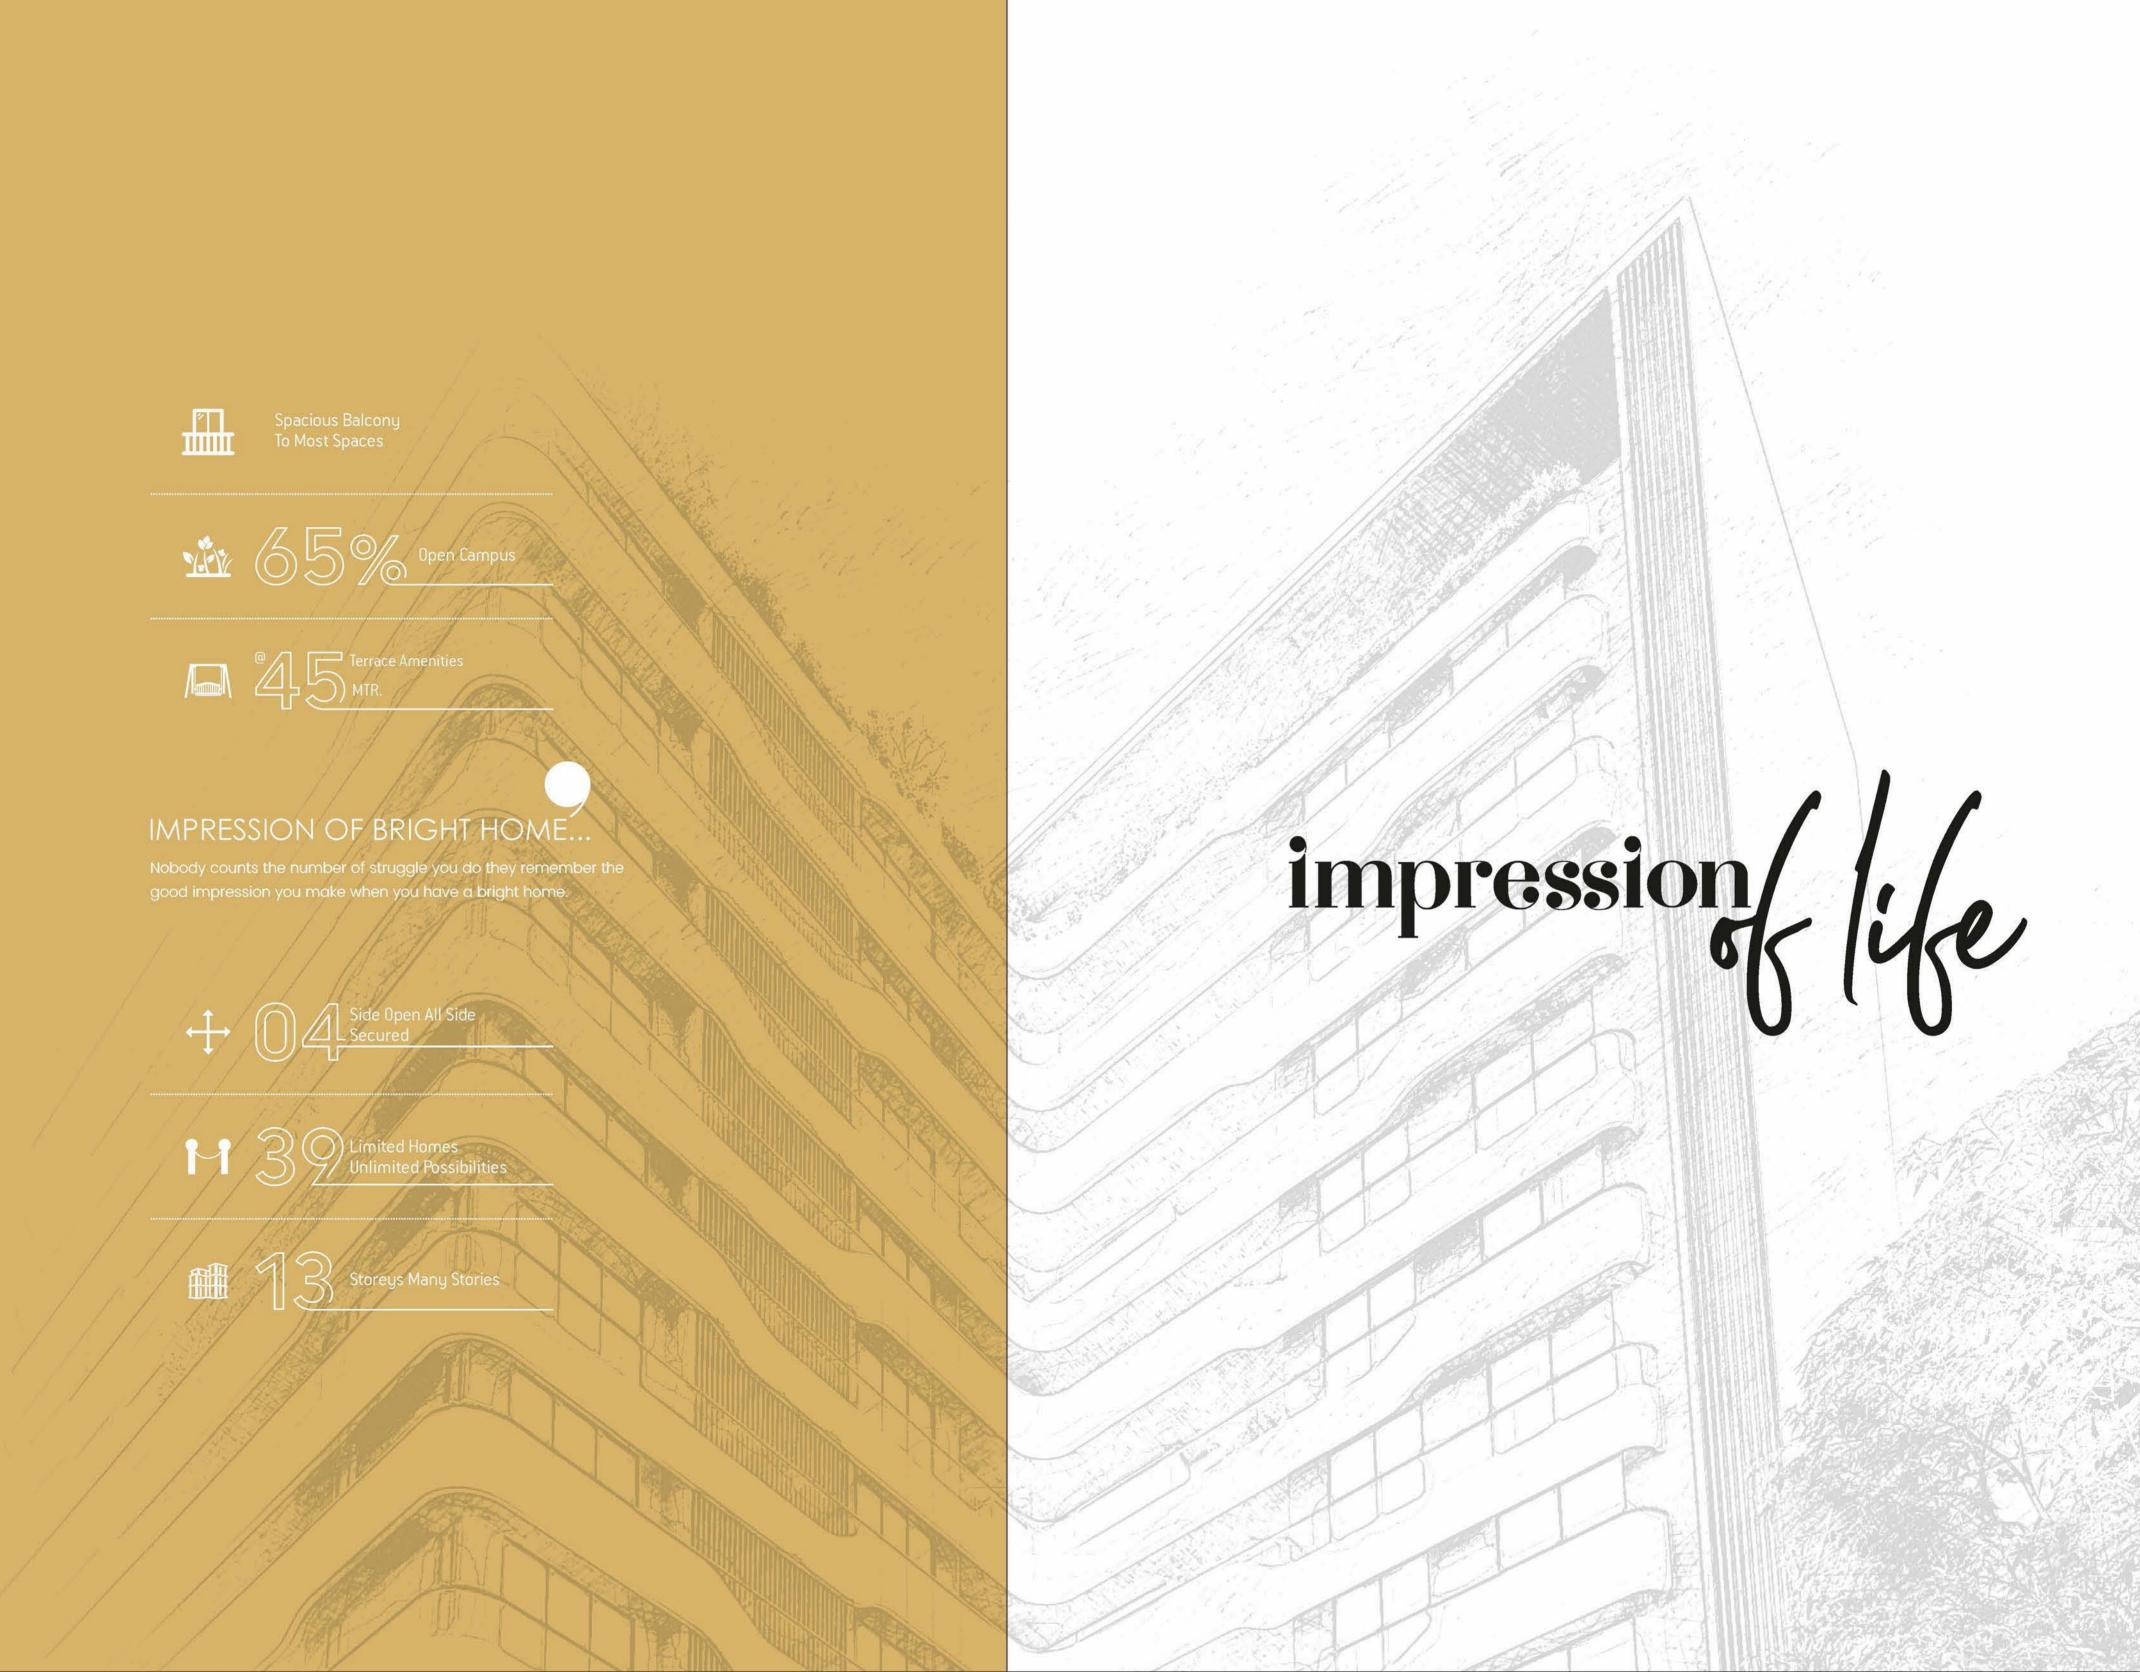

# IMPRESSION OF STATURE..

It's designed amidst 65% of open spaces to provide you with a sense of freshness and freedom that you aspire for

Madhuvan Impression is a community apartments project, that observe three individual towers, connected with the passages and circulation bays. Projected as a monolithic structure, these towers have straight lines in the facades connecting the three towers with an undulated edging designed to break the monotony.

The approach road lies on the South side and the layout is designed in way the offers East facing houses for optimum day-light, and a clear open path for the south-west wind giving ample cross ventilation. The ground floor is developed as various landscaped garden spaces pool, children play area, whereas the terrace planning offers rejuvenation areas for an elite lifestyle.