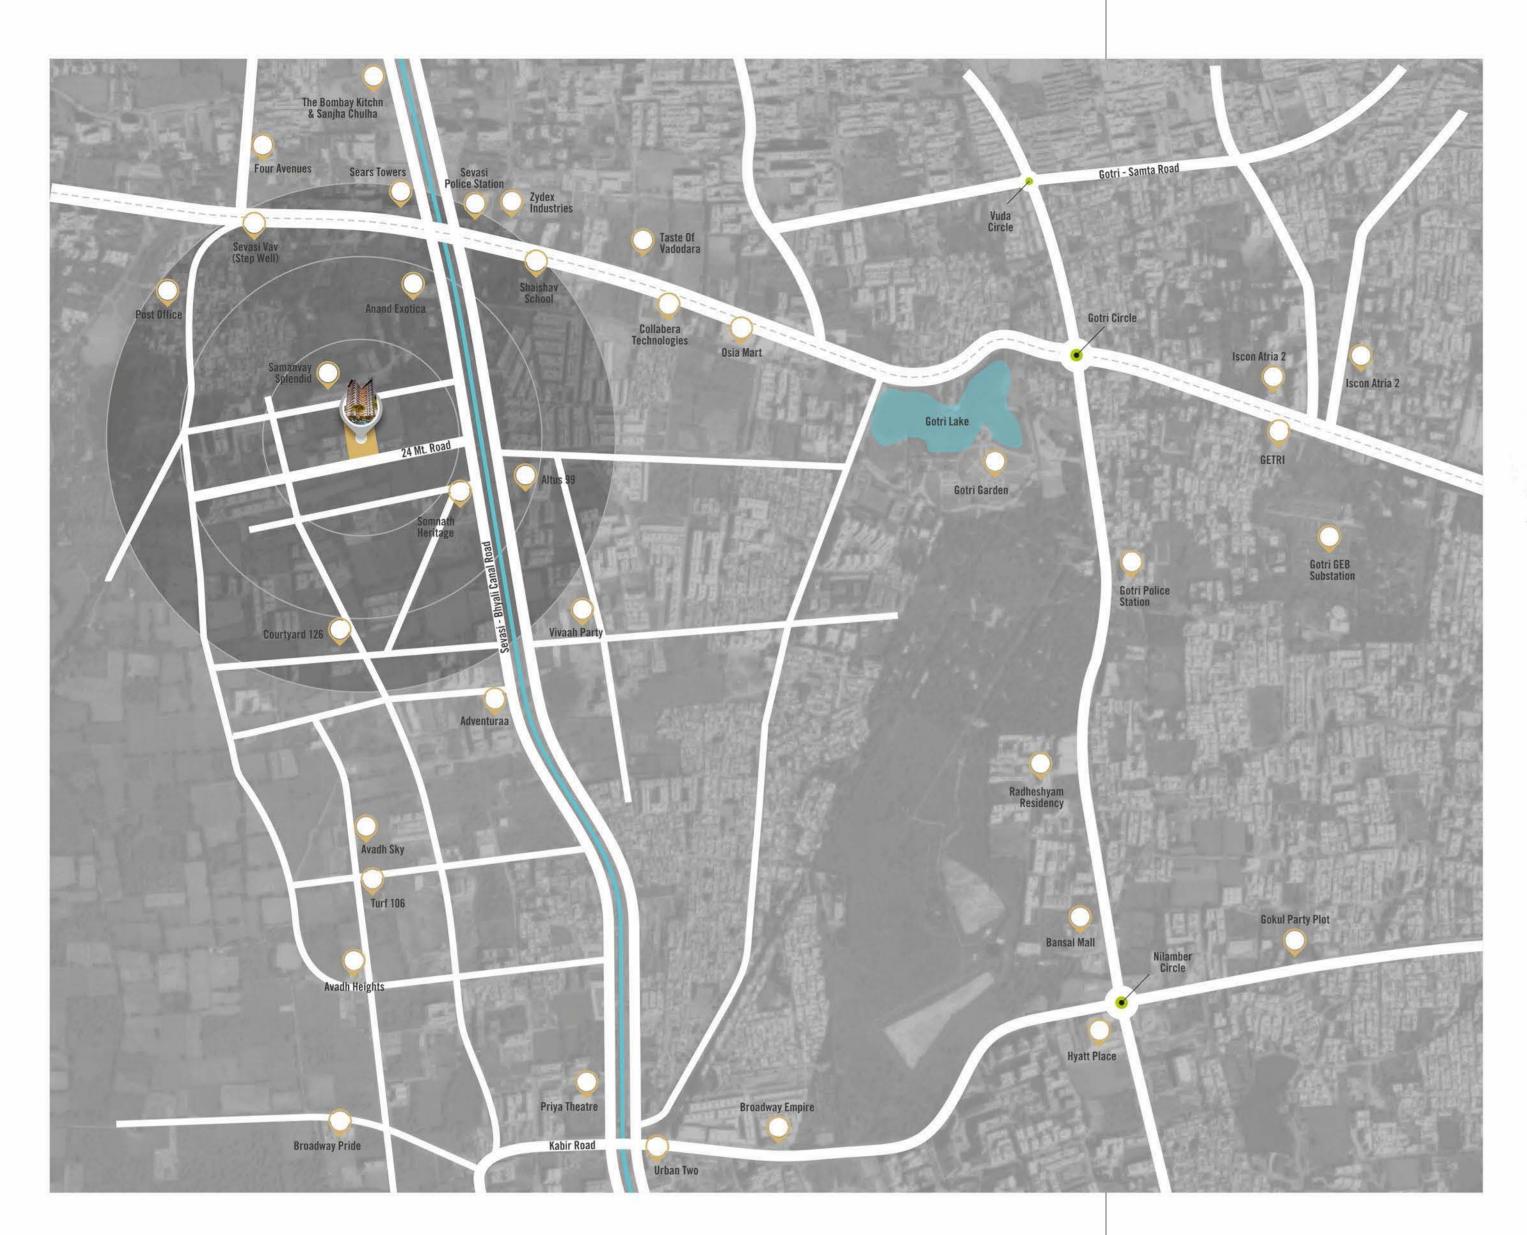

# IMPRESSION OF LOCATION...

in close proximity to schools, stores, shopping malls, and other necessary facilities.