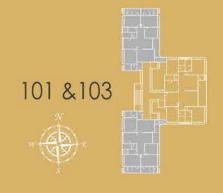

Madhuvan Impression is a community apartments project, that observe three individual towers, connected with the passages and circulation bays. Projected as a monolithic structure, these towers have straight lines in the facades connecting the three towers with an undulated edging designed to break the monotony.

The approach road lies on the South side and the layout is designed in way the offers East facing houses for optimum day-light, and a clear open path for the south-west wind giving ample cross ventilation. The ground floor is developed as various landscaped garden spaces pool, children play area, whereas the terrace planning offers rejuvenation areas for an elite lifestyle.