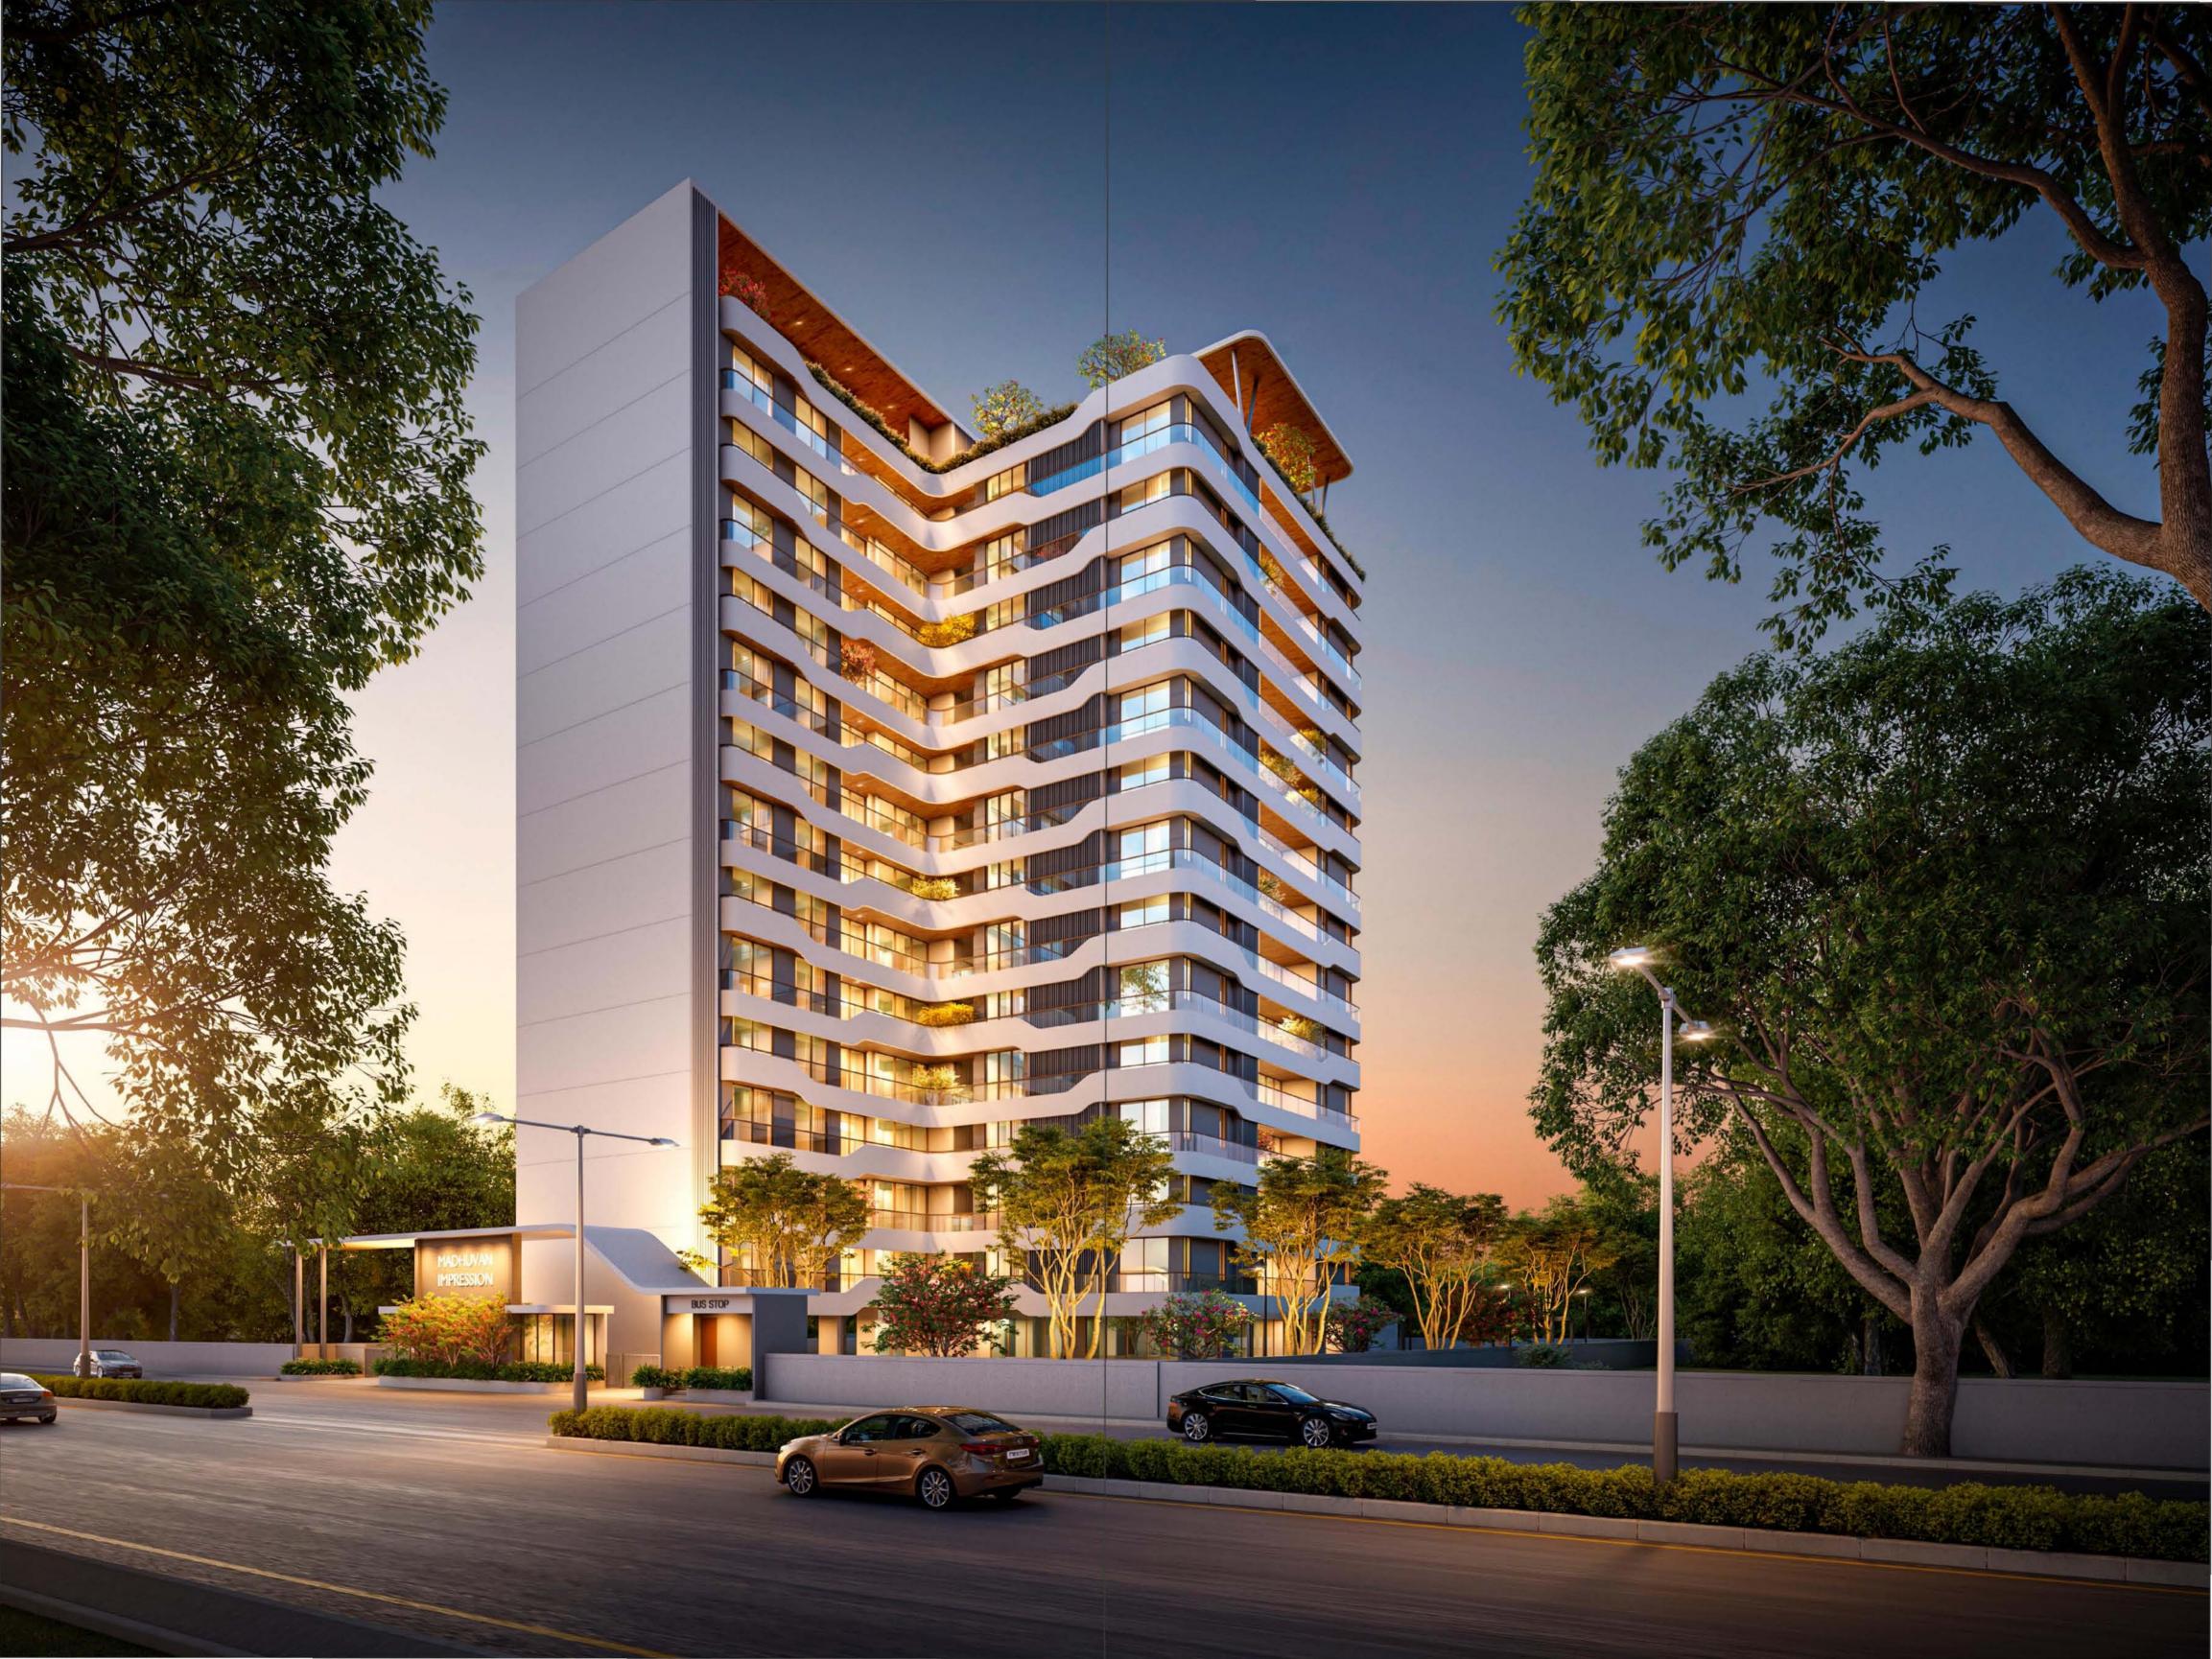

# IMPRESSION OF STATURE..

It's designed amidst 65% of open spaces to provide you with a sense of freshness and freedom that you aspire for

Madhuvan Impression is a community apartments project, that observe three individual towers, connected with the passages and circulation bays. Projected as a monolithic structure, these towers have straight lines in the facades connecting the three towers with an undulated edging designed to break the monotony.

The approach road lies on the South side and the layout is designed in way the offers East facing houses for optimum day-light, and a clear open path for the south-west wind giving ample cross ventilation. The ground floor is developed as various landscaped garden spaces pool, children play area, whereas the terrace planning offers rejuvenation areas for an elite lifestyle.