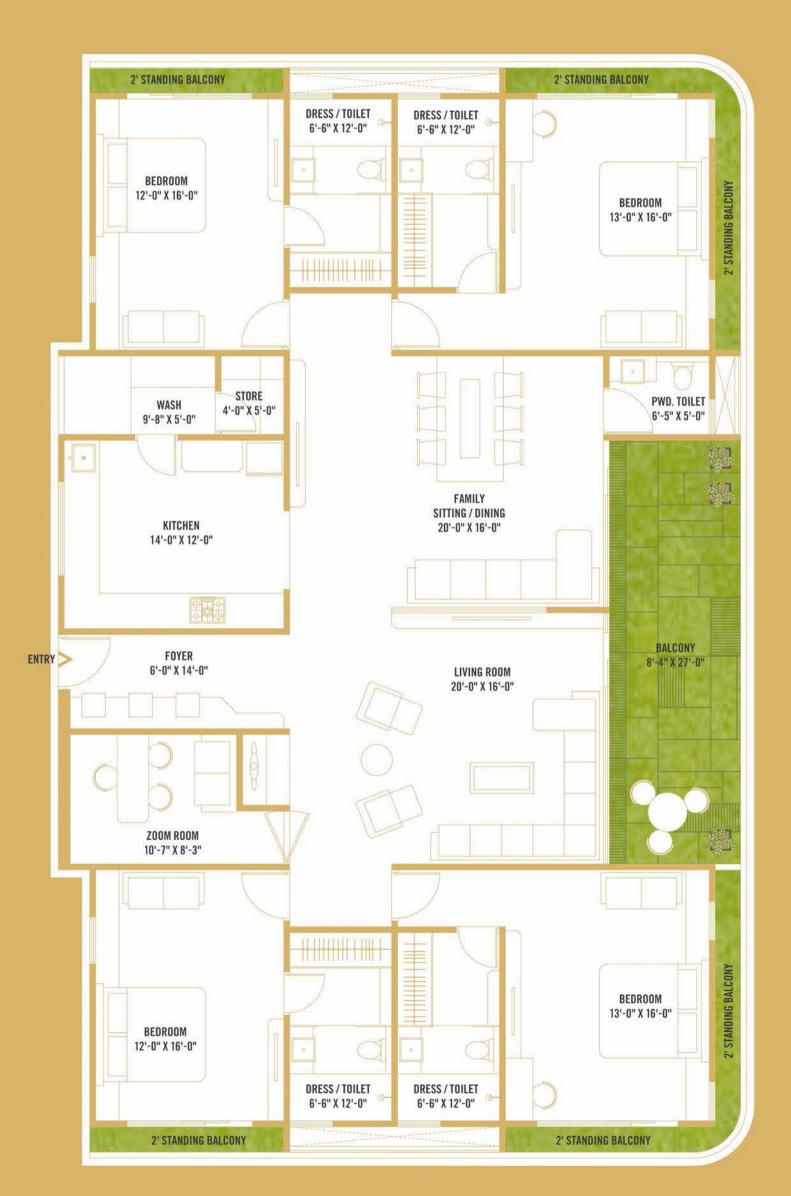

Madhuvan Impression is a community apartments project, that observe three individual towers, connected with the passages and circulation bays. Projected as a monolithic structure, these towers have straight lines in the facades connecting the three towers with an undulated edging designed to break the monotony.

The approach road lies on the South side and the layout is designed in way the offers East facing houses for optimum day-light, and a clear open path for the south-west wind giving ample cross ventilation. The ground floor is developed as various landscaped garden spaces pool, children play area, whereas the terrace planning offers rejuvenation areas for an elite lifestyle.