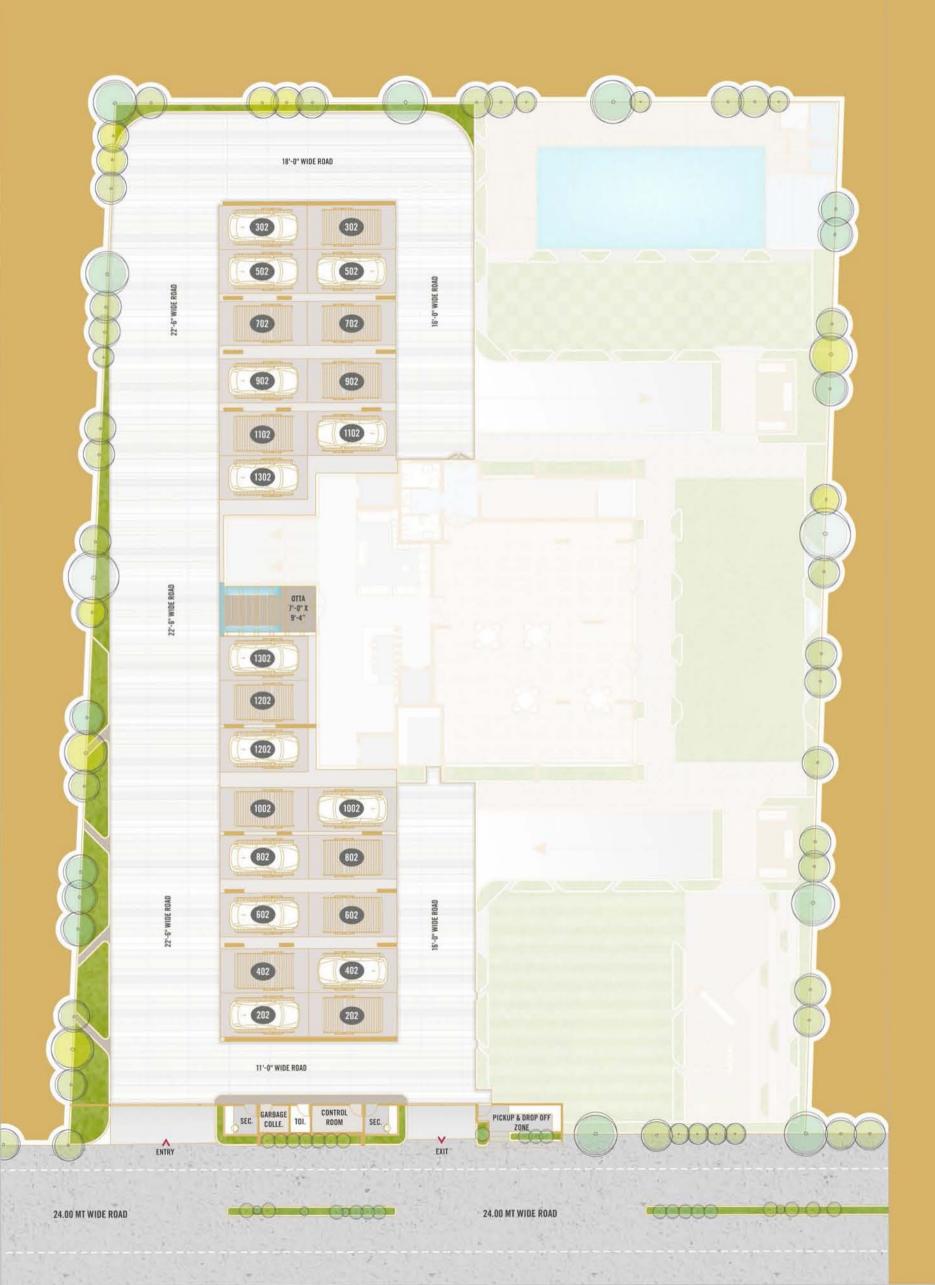

Madhuvan Impression is a community apartments project, that observe three individual towers, connected with the passages and circulation bays. Projected as a monolithic structure, these towers have straight lines in the facades connecting the three towers with an undulated edging designed to break the monotony.

The approach road lies on the South side and the layout is designed in way the offers East facing houses for optimum day-light, and a clear open path for the south-west wind giving ample cross ventilation. The ground floor is developed as various landscaped garden spaces pool, children play area, whereas the terrace planning offers rejuvenation areas for an elite lifestyle.